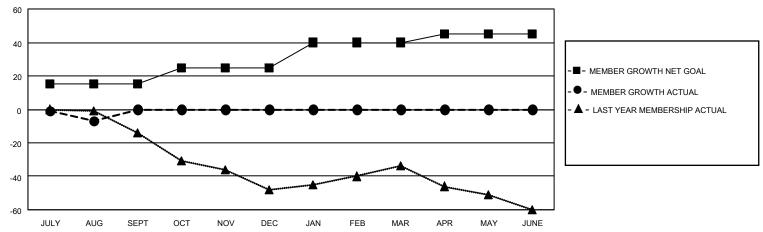

#### GOALS AND ACTUAL MEMBERS CUMULATIVE

| DROPPED CLUBS: 0 |    | 5 CLUBS OF 45 ADDED 1 OR MORE<br>NEW MEMBERS | GENDER DISTRIBUTION                |              |     |
|------------------|----|----------------------------------------------|------------------------------------|--------------|-----|
|                  |    | New MeMbers                                  | MALE                               | 633 (57.81%) |     |
|                  |    |                                              | FEMALE                             | 462 (42.19%) |     |
| DROPPED MEMBERS  |    |                                              |                                    |              |     |
| DECEASED         | 1  | CLICK HERE FOR CUMULATIVE                    | TOTAL FAMILY UNIT MEMBERS          |              | 301 |
| CLUB CANCELLED   | 0  | MEMBERSHIP DATA                              | FAMILY MEMBERS PAYING HALF<br>DUES |              | 450 |
| OTHER            | 15 |                                              |                                    |              | 152 |
| TOTAL            | 16 |                                              |                                    |              |     |